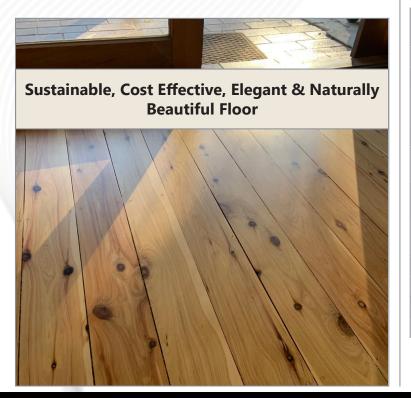

# Over 60 & still looking good after a facial with WaterKote® 2K Matt

The Cypress Pine timber floor in this house was old and weathered, after 60+ years of service it was in need of some attention.

Restoring this Cypress Pine Floor was not only a sustainable flooring option it was also a cost effective solution with minimum disruption compared to replacing it.