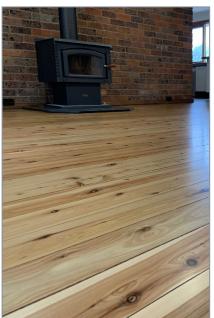

# Over 60 & still looking good after a facial with WaterKote® 2K Matt

The Cypress Pine timber floor in this house was old and weathered, after 60+ years of service it was in need of some attention.

Restoring this Cypress Pine Floor was not only a sustainable flooring option it was also a cost effective solution with minimum disruption compared to replacing it.

Once prepared the timber was sealed with **WaterKote® Sealer** a primer and sealing coat which ensures that subsequent coats remain on the surface therefore maximising the wear layer. The seal coat was followed with 2 coats of **WaterKote® Matt** creating a very elegant finish highlighting the beautiful and natural features of the timber.