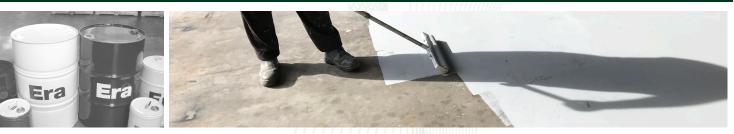

The perfect solution was:

**Eracast Conpatch** for the repairs and **Eracoat 2K Rapid** to protect the substrate while providing a high performance anti-skid surfacing.

First the floor was cleaned and degreased and the corroded areas were treated with **Eracast Conpatch** (grey). **Eracast Conpatch** is a 2 part low viscosity polyurethane crack and spall repair system for concrete. It has excellent adhesion and penetrates deep into the cracks adding strength to the failing substrate. The products rapid cure rate allows the surface to be back in service within 1 hour.

#### Excellence in Polyurethane Chemistry

Once the repairs were made to the entrance of the warehouse, the floor was coated with **Eracoat 2K Rapid** Light Grey and broadcast with (Non Skid) NS150 aggregate. This was followed by a finishing coat of Eracoat 2K Rapid Light Grey.