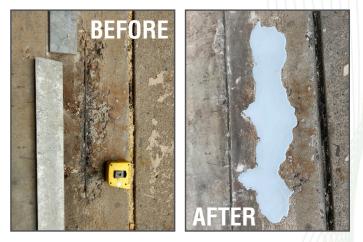

A warehouse entrance was in need of some TLC. The concrete surface had started too corrode in some areas and the floor needed repairing and protecting before it got any worse.

The perfect solution was:

**Eracast Conpatch** for the repairs and **Eracoat 2K Rapid** to protect the substrate while providing a high performance anti-skid surfacing.

First the floor was cleaned and degreased and the corroded areas were treated with **Eracast Conpatch** (grey). **Eracast Conpatch** is a 2 part low viscosity polyurethane crack and spall repair system for concrete. It has excellent adhesion and penetrates deep into the cracks adding strength to the failing substrate. The products rapid cure rate allows the surface to be back in service within 1 hour.

### Eracast Conpatch repair BEFORE & AFTER



#### Excellence in Polyurethane Chemistry

Once the repairs were made to the entrance of the warehouse, the floor was coated with **Eracoat 2K Rapid** Light Grey and broadcast with (Non Skid) NS150 aggregate. This was followed by a finishing coat of Eracoat 2K Rapid Light Grey.



**Eracoat 2K Rapid** is a solvent free 100% solids, aliphatic coating designed as an abrasion resistant topcoat for polyurea and polyurethane systems or as stand-alone product over properly prepared substrates. It is available in 6 standard colours for a wide range of flooring and decking applications.

| Eracoat 2K Rapid           |                                                                                      |
|----------------------------|---------------------------------------------------------------